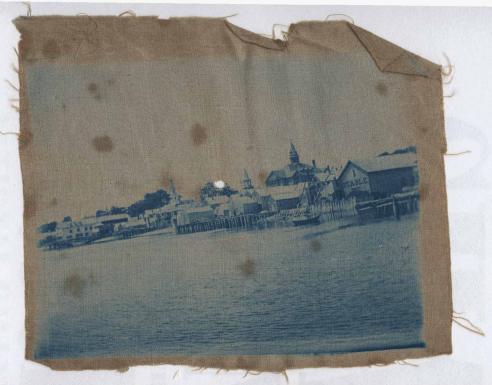

THESE PICTURES WERE MADE AND PRINTED IN PROVINCETOWN IN 1901. IT WAS THE STYLE THEN WOUNT THEM ON MUSLIN FOR A SOFA PILLOW WITH LACE BEADING BETWEEN, IN WHICH BLUE RIBBON WAS RUN, AND A LARGE RUFFLE EDGED WITH LACE AND RIBBON. IF SOMEONE WOULD MAKE UP SUCH A PILLOW I KNOW IT WOULD BE MOST INTERESTING. OR THEY CAN BE TRIMMED AND MOUNTED ON CARDBOARD.