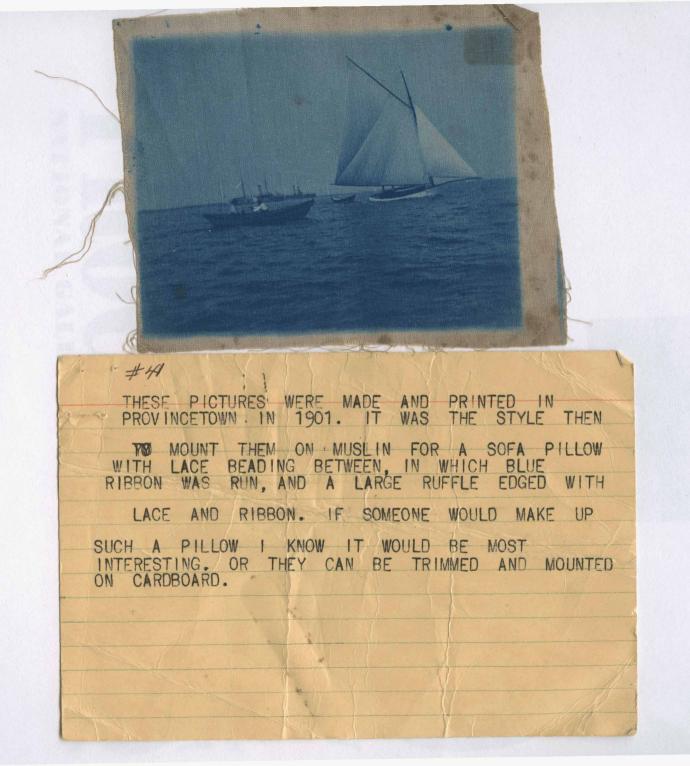

THESE PICTURES' WERE MADE AND PRINTED IN PROVINCETOWN IN 1901. IT WAS THE STYLE THEN WOUNT THEM ON MUSLIN FOR A SOFA PILLOW WITH LACE BEADING BETWEEN, IN WHICH BLUE RIBBON WAS RUN, AND A LARGE RUFFLE EDGED WITH LACE AND RIBBON. IF SOMEONE WOULD MAKE UP SUCH A PILLOW I KNOW IT WOULD BE MOST INTERESTING. OR THEY CAN BE TRIMMED AND MOUNTED ON CARDBOARD.