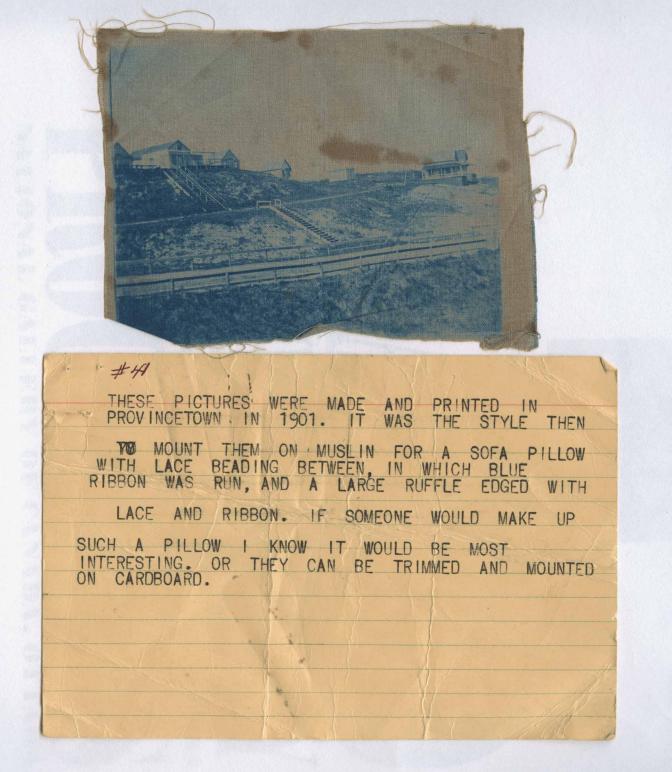

) //

1 h

THESE PICTURES WERE MADE AND PRINTED IN PROVINCETOWN IN 1901. IT WAS THE STYLE THEN WITH LACE BEADING BETWEEN, IN WHICH BLUE RIBBON WAS RUN, AND A LARGE RUFFLE EDGED WITH LACE AND RIBBON. IF SOMEONE WOULD MAKE UP SUCH A PILLOW I KNOW IT WOULD BE MOST INTERESTING. OR THEY CAN BE TRIMMED AND MOUNTED ON CARDBOARD.

· # 4 THESE PICTURES WERE MADE AND PRINTED IN PROVINCETOWN IN 1901. IT WAS THE STYLE THEN WITH LACE BEADING BETWEEN, IN WHICH BLUE RIBBON WAS RUN, AND A LARGE RUFFLE EDGED WITH LACE AND RIBBON. IF SOMEONE WOULD MAKE UP SUCH A PILLOW I KNOW IT WOULD BE MOST INTERESTING. OR THEY CAN BE TRIMMED AND MOUNTED ON CARDBOARD.