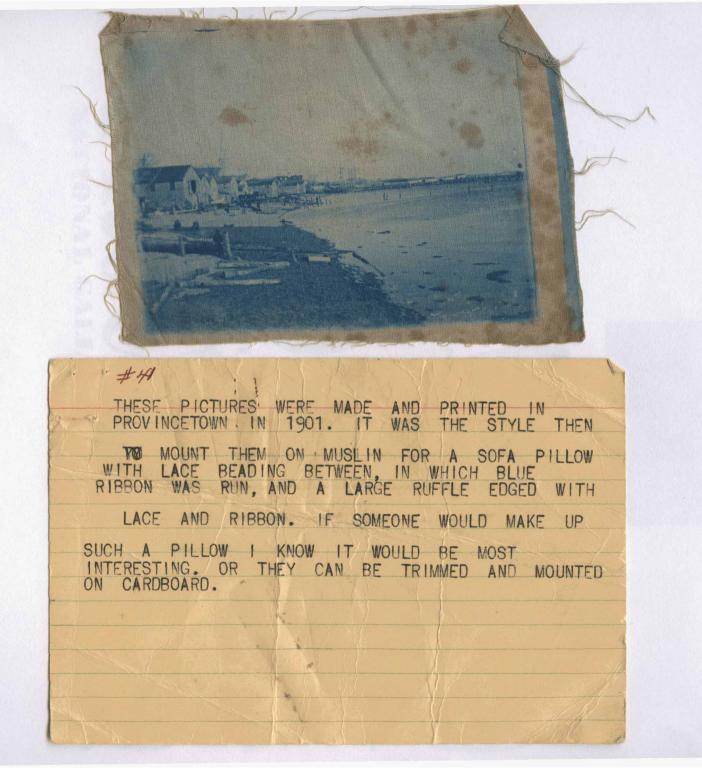

THESE PICTURES WERE MADE AND PRINTED IN PROVINCETOWN IN 1901. IT WAS THE STYLE THEN WITH LACE BEADING BETWEEN, IN WHICH BLUE RIBBON WAS RUN, AND A LARGE RUFFLE EDGED WITH LACE AND RIBBON. IF SOMEONE WOULD MAKE UP SUCH A PILLOW I KNOW IT WOULD BE MOST INTERESTING. OR THEY CAN BE TRIMMED AND MOUNTED ON CARDBOARD.