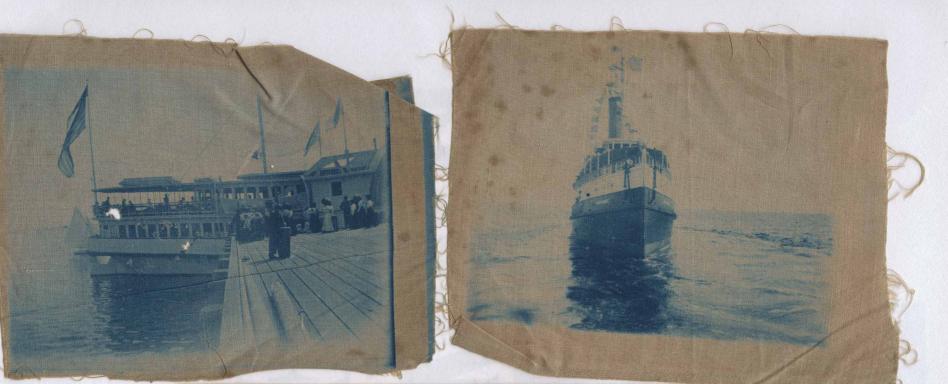

THESE PICTURES WERE MADE AND PRINTED IN PROVINCETOWN IN 1901. IT WAS THE STYLE THEN WOUNT THEM ON MUSLIN FOR A SOFA PILLOW WITH LACE BEADING BETWEEN, IN WHICH BLUE RIBBON WAS RUN, AND A LARGE RUFFLE EDGED WITH LACE AND RIBBON. IF SOMEONE WOULD MAKE UP SUCH A PILLOW I KNOW IT WOULD BE MOST INTERESTING. OR THEY CAN BE TRIMMED AND MOUNTED ON CARDBOARD.