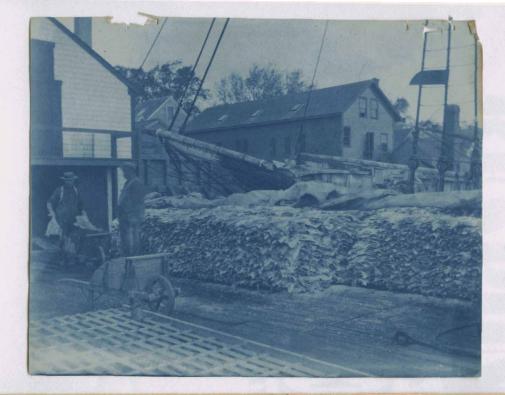

THESE PICTURES WERE MADE AND PRINTED IN PROVINCETOWN IN 1901. IT WAS THE STYLE THEN WOUNT THEM ON MUSLIN FOR A SOFA PILLOW WITH LACE BEADING BETWEEN, IN WHICH BLUE RIBBON WAS RUN, AND A LARGE RUFFLE EDGED WITH LACE AND RIBBON. IF SOMEONE WOULD MAKE UP SUCH A PILLOW I KNOW IT WOULD BE MOST INTERESTING. OR THEY CAN BE TRIMMED AND MOUNTED ON CARDBOARD.