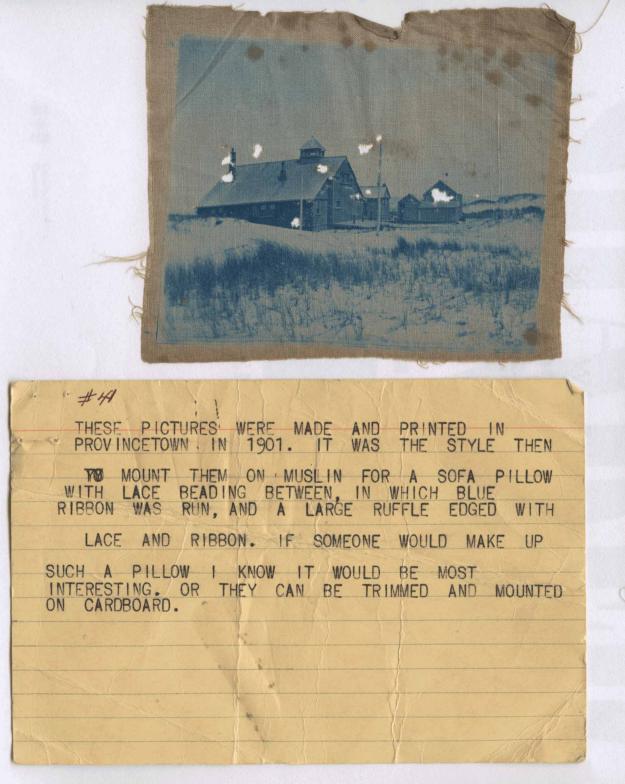

THESE PICTURES WERE MADE AND PRINTED IN PROVINCETOWN IN 1901. IT WAS THE STYLE THEN WOUNT THEM ON MUSLIN FOR A SOFA PILLOW WITH LACE BEADING BETWEEN, IN WHICH BLUE RIBBON WAS RUN, AND A LARGE RUFFLE EDGED WITH LACE AND RIBBON. IF SOMEONE WOULD MAKE UP SUCH A PILLOW I KNOW IT WOULD BE MOST INTERESTING. OR THEY CAN BE TRIMMED AND MOUNTED ON CARDBOARD.