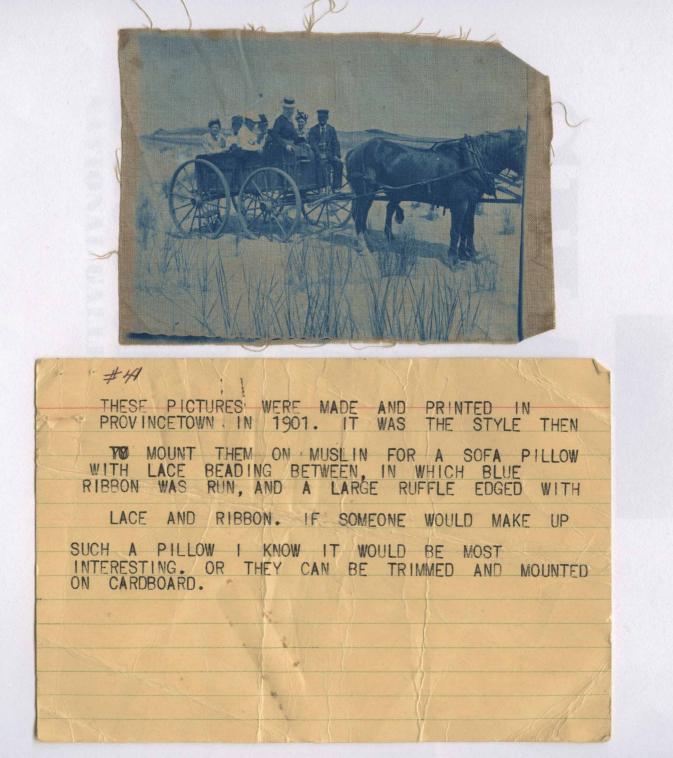

THESE PICTURES WERE MADE AND PRINTED IN PROVINCETOWN IN 1901. IT WAS THE STYLE THEN WOUNT THEM ON MUSLIN FOR A SOFA PILLOW WITH LACE BEADING BETWEEN, IN WHICH BLUE RIBBON WAS RUN, AND A LARGE RUFFLE EDGED WITH LACE AND RIBBON. IF SOMEONE WOULD MAKE UP SUCH A PILLOW I KNOW IT WOULD BE MOST INTERESTING. OR THEY CAN BE TRIMMED AND MOUNTED ON CARDBOARD.