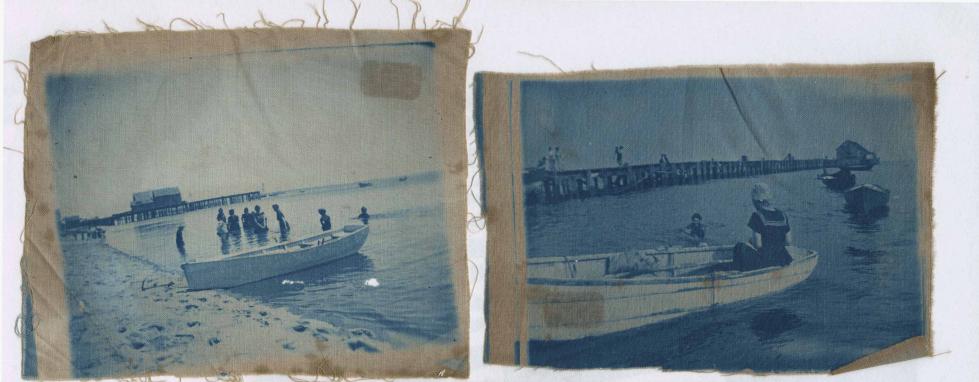

THESE PICTURES WERE MADE AND PRINTED IN PROVINCETOWN IN 1901. IT WAS THE STYLE THEN WOUNT THEM ON MUSLIN FOR A SOFA PILLOW WITH LACE BEADING BETWEEN, IN WHICH BLUE RIBBON WAS RUN, AND A LARGE RUFFLE EDGED WITH LACE AND RIBBON. IF SOMEONE WOULD MAKE UP SUCH A PILLOW I KNOW IT WOULD BE MOST INTERESTING. OR THEY CAN BE TRIMMED AND MOUNTED ON CARDBOARD.