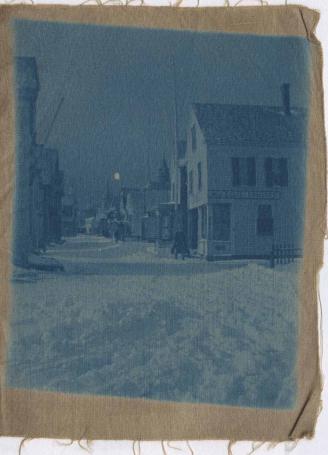

THESE PICTURES WERE MADE AND PRINTED IN PROVINCETOWN IN 1901. IT WAS THE STYLE THEN WITH LACE BEADING BETWEEN, IN WHICH BLUE RIBBON WAS RUN, AND A LARGE RUFFLE EDGED WITH LACE AND RIBBON. IF SOMEONE WOULD MAKE UP SUCH A PILLOW I KNOW IT WOULD BE MOST INTERESTING. OR THEY CAN BE TRIMMED AND MOUNTED ON CARDBOARD.