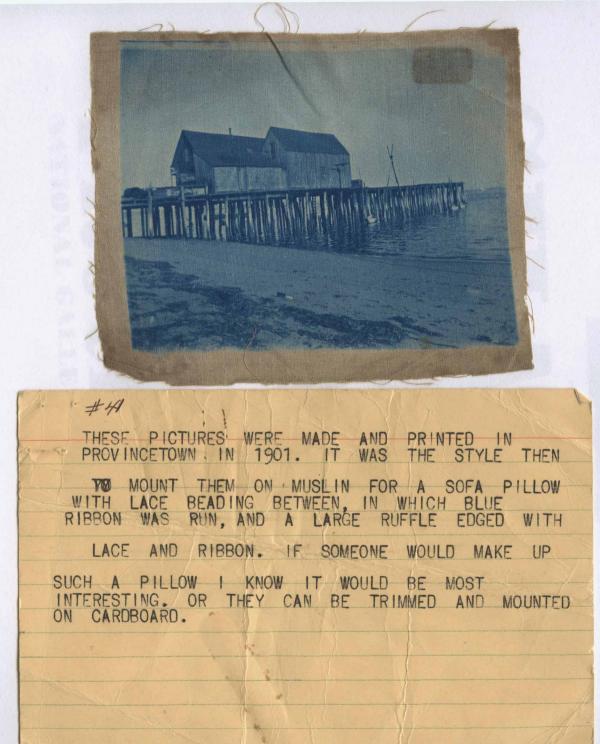

THESE PICTURES WERE MADE AND PRINTED IN PROVINCETOWN IN 1901. IT WAS THE STYLE THEN WOUNT THEM ON MUSLIN FOR A SOFA PILLOW WITH LACE BEADING BETWEEN, IN WHICH BLUE RIBBON WAS RUN, AND A LARGE RUFFLE EDGED WITH LACE AND RIBBON. IF SOMEONE WOULD MAKE UP SUCH A PILLOW I KNOW IT WOULD BE MOST INTERESTING. OR THEY CAN BE TRIMMED AND MOUNTED ON CARDBOARD.