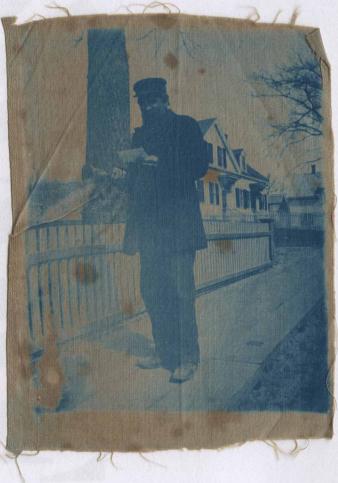

THESE PICTURES WERE MADE AND PRINTED IN PROVINCETOWN IN 1901. IT WAS THE STYLE THEN WOUNT THEM ON MUSLIN FOR A SOFA PILLOW WITH LACE BEADING BETWEEN, IN WHICH BLUE RIBBON WAS RUN, AND A LARGE RUFFLE EDGED WITH LACE AND RIBBON. IF SOMEONE WOULD MAKE UP SUCH A PILLOW I KNOW IT WOULD BE MOST INTERESTING. OR THEY CAN BE TRIMMED AND MOUNTED ON CARDBOARD.