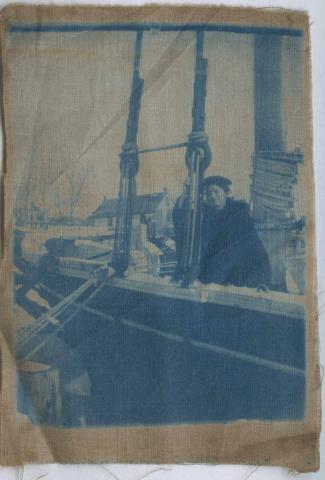

THESE PICTURES WERE MADE AND PRINTED IN PROVINCETOWN IN 1901. IT WAS THE STYLE THEN WOUNT THEM ON MUSLIN FOR A SOFA PILLOW WITH LACE BEADING BETWEEN, IN WHICH BLUE RIBBON WAS RUN, AND A LARGE RUFFLE EDGED WITH LACE AND RIBBON. IF SOMEONE WOULD MAKE UP SUCH A PILLOW I KNOW IT WOULD BE MOST INTERESTING. OR THEY CAN BE TRIMMED AND MOUNTED ON CARDBOARD.