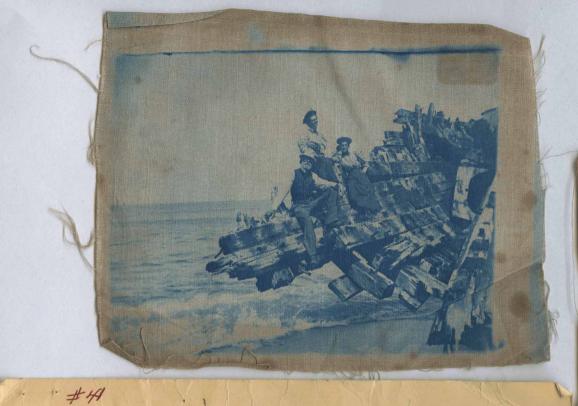

THESE PICTURES WERE MADE AND PRINTED IN PROVINCETOWN IN 1901. IT WAS THE STYLE THEN WOUNT THEM ON MUSLIN FOR A SOFA PILLOW WITH LACE BEADING BETWEEN, IN WHICH BLUE RIBBON WAS RUN, AND A LARGE RUFFLE EDGED WITH LACE AND RIBBON. IF SOMEONE WOULD MAKE UP SUCH A PILLOW I KNOW IT WOULD BE MOST INTERESTING. OR THEY CAN BE TRIMMED AND MOUNTED ON CARDBOARD.