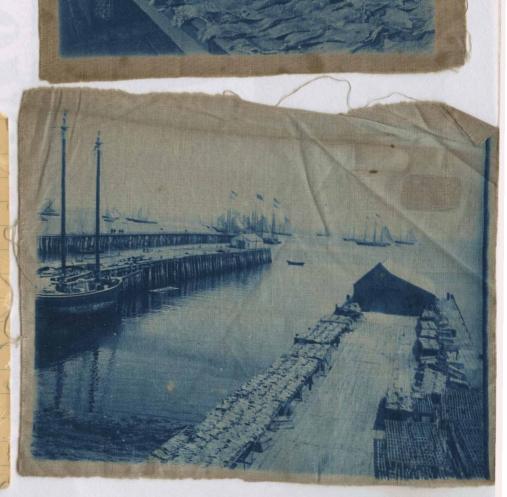

THESE PICTURES WERE MADE AND PRINTED IN PROVINCETOWN IN 1901. IT WAS THE STYLE THEN WOUNT THEM ON MUSLIN FOR A SOFA PILLOW WITH LACE BEADING BETWEEN, IN WHICH BLUE RIBBON WAS RUN, AND A LARGE RUFFLE EDGED WITH LACE AND RIBBON. IF SOMEONE WOULD MAKE UP SUCH A PILLOW I KNOW IT WOULD BE MOST INTERESTING. OR THEY CAN BE TRIMMED AND MOUNTED ON CARDBOARD.