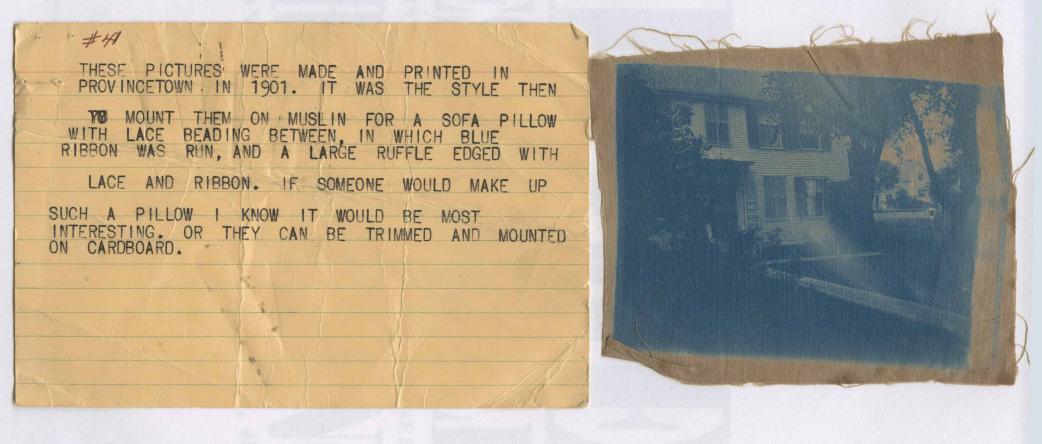

THESE PICTURES WERE MADE AND PRINTED IN PROVINCETOWN IN 1901. IT WAS THE STYLE THEN WOUNT THEM ON MUSLIN FOR A SOFA PILLOW WITH LACE BEADING BETWEEN, IN WHICH BLUE RIBBON WAS RUN, AND A LARGE RUFFLE EDGED WITH LACE AND RIBBON. IF SOMEONE WOULD MAKE UP SUCH A PILLOW I KNOW IT WOULD BE MOST INTERESTING. OR THEY CAN BE TRIMMED AND MOUNTED ON CARDBOARD.