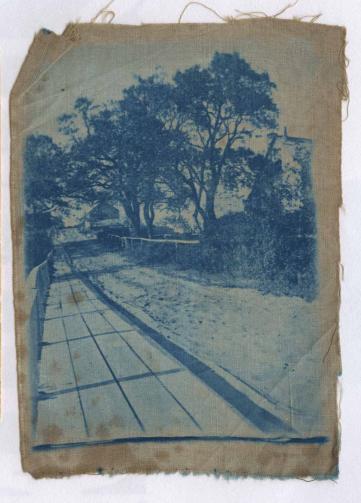

THESE PICTURES WERE MADE AND PRINTED IN PROVINCETOWN IN 1901. IT WAS THE STYLE THEN WOUNT THEM ON MUSLIN FOR A SOFA PILLOW WITH LACE BEADING BETWEEN, IN WHICH BLUE RIBBON WAS RUN, AND A LARGE RUFFLE EDGED WITH LACE AND RIBBON. IF SOMEONE WOULD MAKE UP SUCH A PILLOW I KNOW IT WOULD BE MOST INTERESTING. OR THEY CAN BE TRIMMED AND MOUNTED ON CARDBOARD.