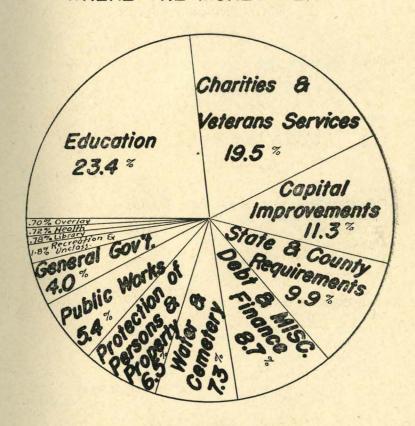

|            |

# WHERE THE MONEY CAME FROM



1956 REVENUES

# WHERE THE MONEY WENT



1956 EXPENDITURES

| -   |
|-----|
|     |
|     |
|     |
|     |
| THE |
|     |
|     |
|     |
|     |
|     |
|     |
|     |
| He  |
|     |
|     |
|     |
|     |
|     |
|     |
|     |
|     |
|     |
|     |
|     |
|     |
|     |
| č   |
| CO  |
|     |
|     |
|     |

| Cash B                | Total Cash<br>Deduct Dis                                              | The state of the s |
|-----------------------|-----------------------------------------------------------------------|----------------------------------------------------------------------------------------------------------------------------------------------------------------------------------------------------------------------------------------------------------------------------------------------------------