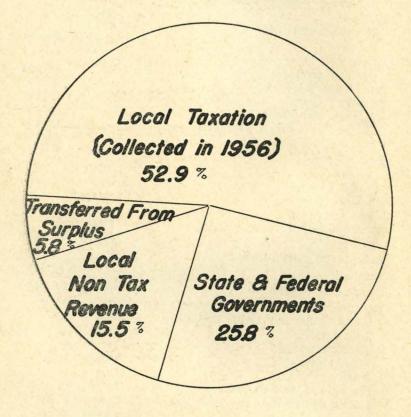

|            |

# WHERE THE MONEY CAME FROM



1956 REVENUES

# WHERE THE MONEY WENT



1956 EXPENDITURES

| -   |
|-----|
|     |
|     |
|     |
|     |
| THE |
|     |
|     |
|     |
|     |
|     |
|     |
|     |
| He  |
|     |
|     |
|     |
|     |
|     |
|     |
|     |
|     |
|     |
|     |
|     |
|     |
|     |
| č   |
| CO  |
|     |
|     |
|     |

| Cash B                | Total Cash<br>Deduct Dis                                              | The state of the s |
|-----------------------|-----------------------------------------------------------------------|-----------------------------------------------------------------------------------------------------------------------------------------------------------------------------------------------------------------------------------------------------------------