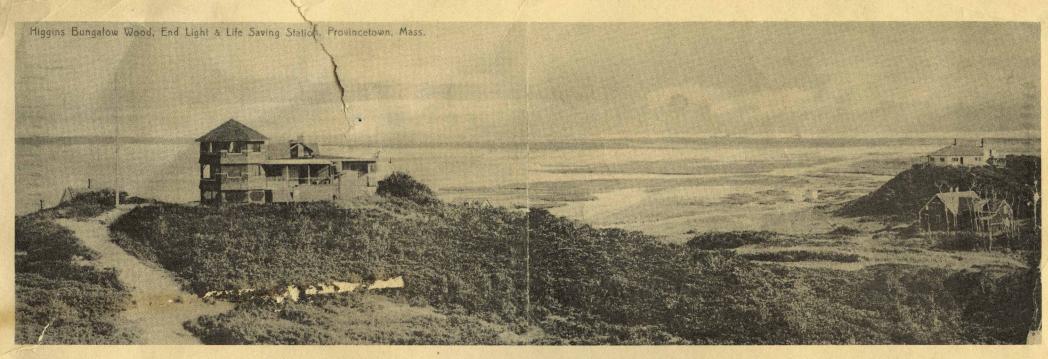

Lands End Inn fireplace mantle

"The Castle" in background before burning in early 1950's

Interior - Lands End Inn

View from Land End Inn before waterside houses were built.

Lands End Inn from Point Street - the "Castle" in the distant right