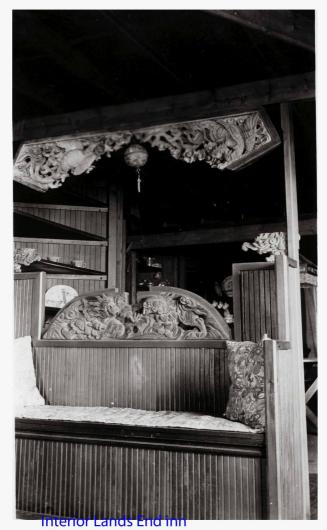

Lands End Inn fireplace mantle

"The Castle" in background before burning in early 1950's

Interior - Lands End Inn

View from Land End Inn before waterside houses were built.

Lands End Inn from Point Street - the "Castle" in the distant right