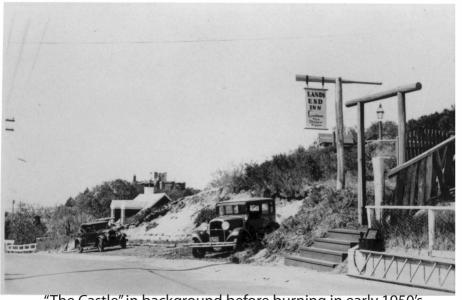

Lands End Inn fireplace mantle

"The Castle" in background before burning in early 1950's

Interior - Lands End Inn

View from Land End Inn before waterside houses were built.

Lands End Inn from Point Street - the "Castle" in the distant right