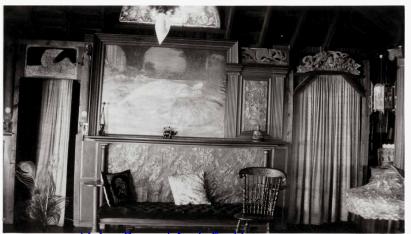

Lands End Inn fireplace mantle

"The Castle" in background before burning in early 1950's

Interior - Lands End Inn

View from Land End Inn before waterside houses were built.

Lands End Inn from Point Street - the "Castle" in the distant right