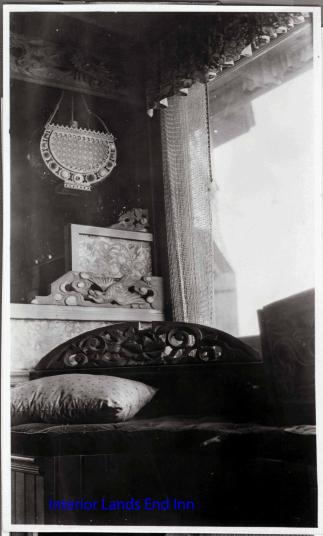

Lands End Inn fireplace mantle

"The Castle" in background before burning in early 1950's

Interior - Lands End Inn

View from Land End Inn before waterside houses were built.

Lands End Inn from Point Street - the "Castle" in the distant right