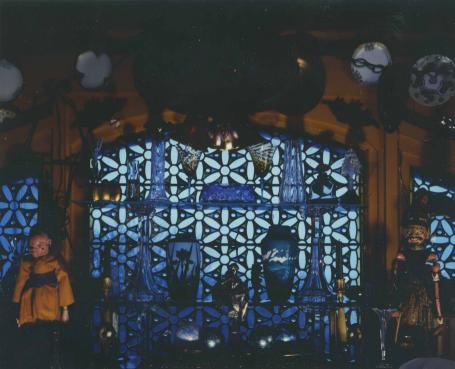

Lands End Inn fireplace mantle

"The Castle" in background before burning in early 1950's

Interior - Lands End Inn

View from Land End Inn before waterside houses were built.

Lands End Inn from Point Street - the "Castle" in the distant right

Whale bones Lands End Inn garden

Living Room LAnds End Inn

Fireplace Lands End Inn

Lands End Inn from Street @1920's

Charles Higgins Office now Moroccan Tower Lands End Inn

Breakfast Porch Lands End Inn

Appears to be the house just east of the Red Inn

June 1947

FIREPLACE LANDS END INN PROVINCETOWN, CAPE COD, MASSACHUSETTS