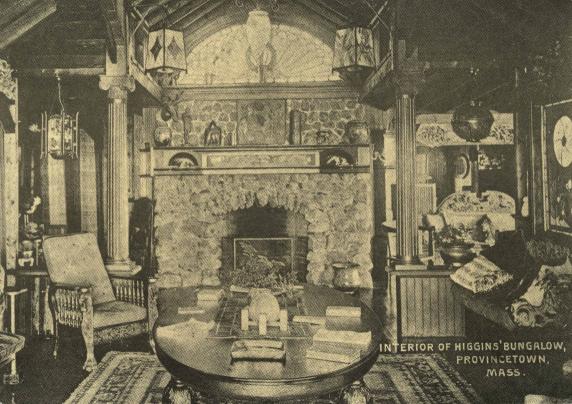

Whale bones Lands End Inn garden

Living Room LAnds End Inn

Fireplace Lands End Inn

Lands End Inn from Street @1920's

Charles Higgins Office now Moroccan Tower Lands End Inn

Breakfast Porch Lands End Inn

Appears to be the house just east of the Red Inn

June 1947

FIREPLACE LANDS END INN PROVINCETOWN, CAPE COD, MASSACHUSETTS