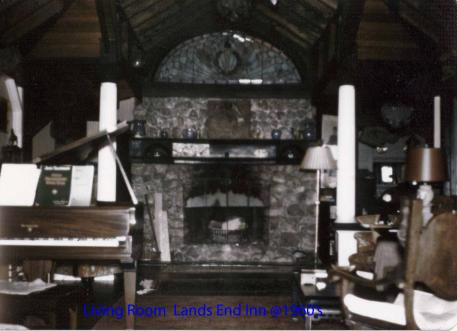

Lands End Inn fireplace mantle

"The Castle" in background before burning in early 1950's

Interior - Lands End Inn

View from Land End Inn before waterside houses were built.

Lands End Inn from Point Street - the "Castle" in the distant right

Whale bones Lands End Inn garden

Living Room LAnds End Inn

Fireplace Lands End Inn

Lands End Inn from Street @1920's

Charles Higgins Office now Moroccan Tower Lands End Inn

Breakfast Porch Lands End Inn

Appears to be the house just east of the Red Inn

June 1947

FIREPLACE LANDS END INN PROVINCETOWN, CAPE COD, MASSACHUSETTS