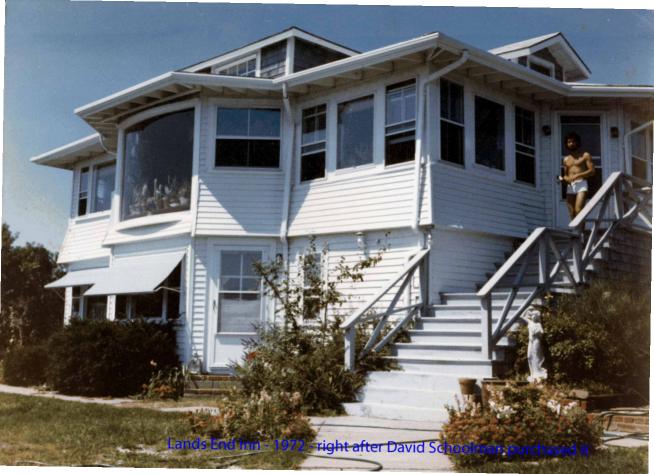

Lands End Inn fireplace mantle



"The Castle" in background before burning in early 1950's



Interior - Lands End Inn



View from Land End Inn before waterside houses were built.



Lands End Inn from Point Street - the "Castle" in the distant right



Lands End Inn @ 1960's from Pilgrim Landing Park















Lands End Inn from Point Street - the "Castle" in distant right



Lands End Inn from the "Castle" part of which is on the left



Street view looking at Lands End Inn up on left

























Whale bones Lands End Inn garden













Living Room LAnds End Inn



Fireplace Lands End Inn



Lands End Inn from Street @1920's



















Charles Higgins Office now Moroccan Tower Lands End Inn













Breakfast Porch Lands End Inn









































Appears to be the house just east of the Red Inn



June 1947



















FIREPLACE LANDS END INN PROVINCETOWN, CAPE COD, MASSACHUSETTS