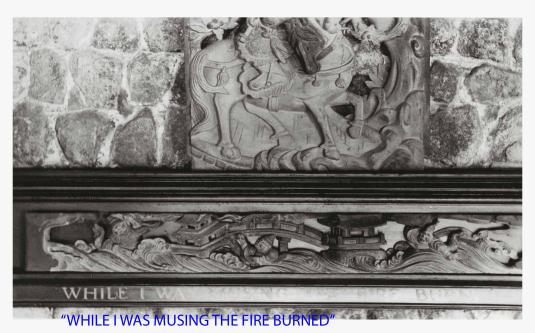

Lands End Inn fireplace mantle

"The Castle" in background before burning in early 1950's

Interior - Lands End Inn

View from Land End Inn before waterside houses were built.

Lands End Inn from Point Street - the "Castle" in the distant right

Whale bones Lands End Inn garden

Living Room LAnds End Inn

Fireplace Lands End Inn

Lands End Inn from Street @1920's

Charles Higgins Office now Moroccan Tower Lands End Inn

Breakfast Porch Lands End Inn

Appears to be the house just east of the Red Inn

June 1947

FIREPLACE LANDS END INN PROVINCETOWN, CAPE COD, MASSACHUSETTS