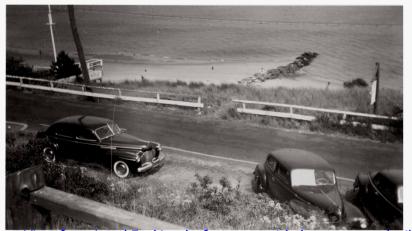

Lands End Inn fireplace mantle



"The Castle" in background before burning in early 1950's



Interior - Lands End Inn



View from Land End Inn before waterside houses were built.



Lands End Inn from Point Street - the "Castle" in the distant right



Lands End Inn @ 1960's from Pilgrim Landing Park















Lands End Inn from Point Street - the "Castle" in distant right



Lands End Inn from the "Castle" part of which is on the left



Street view looking at Lands End Inn up on left

























Whale bones Lands End Inn garden













Living Room LAnds End Inn



Fireplace Lands End Inn



Lands End Inn from Street @1920's



















Charles Higgins Office now Moroccan Tower Lands End Inn













Breakfast Porch Lands End Inn









































Appears to be the house just east of the Red Inn



June 1947



















FIREPLACE LANDS END I