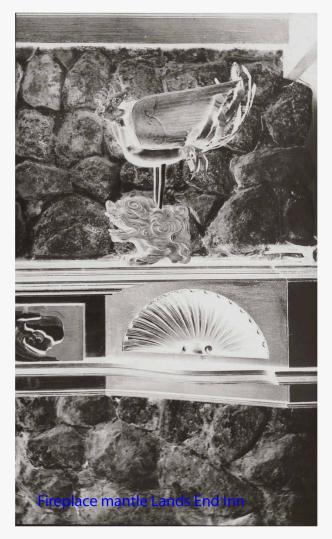

Lands End Inn fireplace mantle

"The Castle" in background before burning in early 1950's

Interior - Lands End Inn

View from Land End Inn before waterside houses were built.

Lands End Inn from Point Street - the "Castle" in the distant right

June 1947

FIREPLACE LANDS END INN PROVINCETOWN, CAPE COD, MASSACHUSETTS