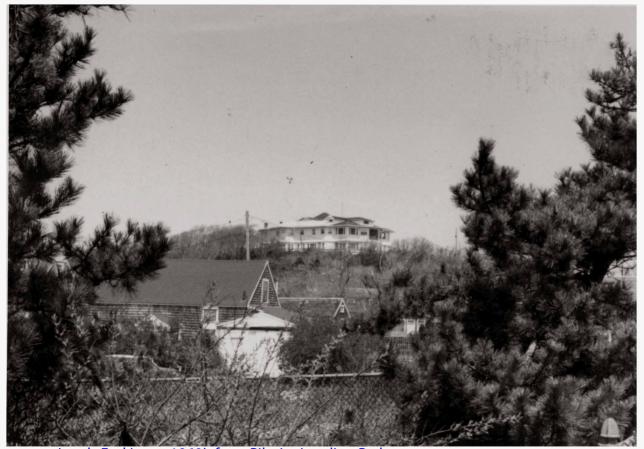

Lands End Inn @ 1960's from Pilgrim Landing Park

Lands End Inn from Point Street - the "Castle" in distant right

Lands End Inn from the "Castle" part of which is on the left

Street view looking at Lands End Inn up on left