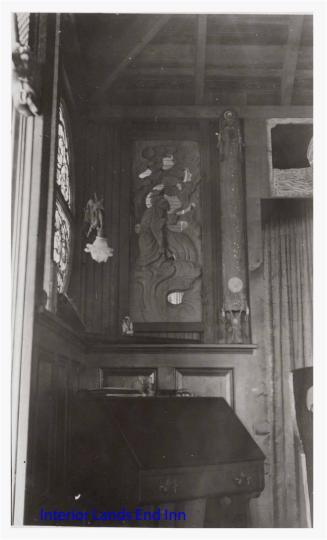

Lands End Inn fireplace mantle

"The Castle" in background before burning in early 1950's

Interior - Lands End Inn

View from Land End Inn before waterside houses were built.

Lands End Inn from Point Street - the "Castle" in the distant right