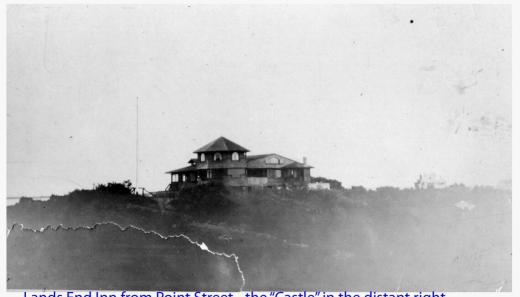

Lands End Inn fireplace mantle

"The Castle" in background before burning in early 1950's

Interior - Lands End Inn

View from Land End Inn before waterside houses were built.

Lands End Inn from Point Street - the "Castle" in the distant right