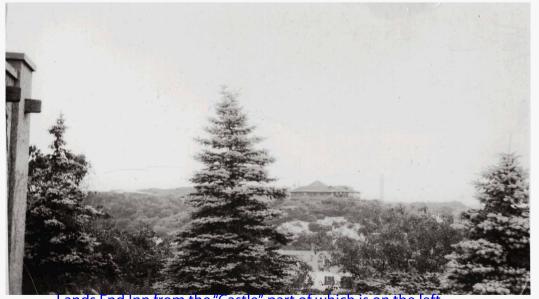

Lands End Inn @ 1960's from Pilgrim Landing Park

Lands End Inn from Point Street - the "Castle" in distant right

Lands End Inn from the "Castle" part of which is on the left

Street view looking at Lands End Inn up on left