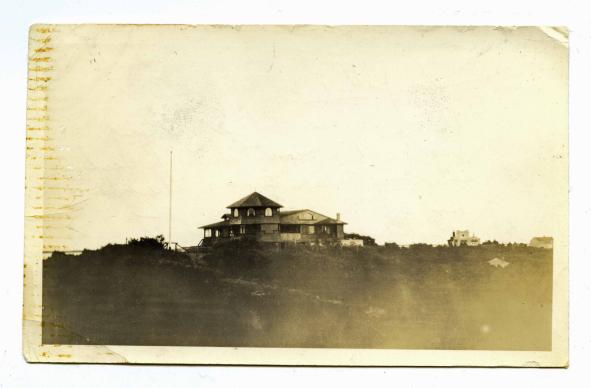

Lands End Inn fireplace mantle

"The Castle" in background before burning in early 1950's

Interior - Lands End Inn

View from Land End Inn before waterside houses were built.

Lands End Inn from Point Street - the "Castle" in the distant right