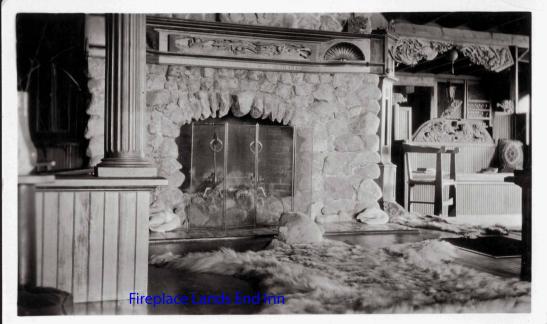

Whale bones Lands End Inn garden

Living Room LAnds End Inn

Fireplace Lands End Inn

Lands End Inn from Street @1920's

Charles Higgins Office now Moroccan Tower Lands End Inn

Breakfast Porch Lands End Inn

Appears to be the house just east of the Red Inn

June 1947

FIREPLACE LANDS END INN PROVINCETOWN, CAPE COD, MASSACHUSETTS