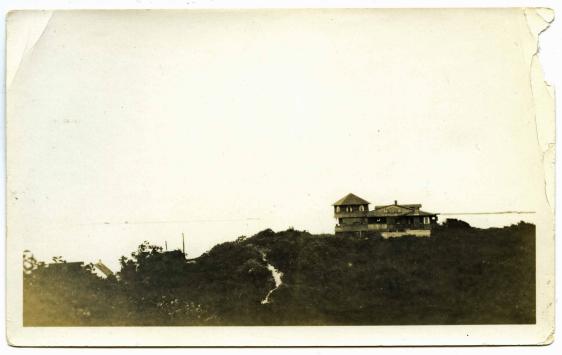

Lands End Inn fireplace mantle

"The Castle" in background before burning in early 1950's

Interior - Lands End Inn

View from Land End Inn before waterside houses were built.

Lands End Inn from Point Street - the "Castle" in the distant right