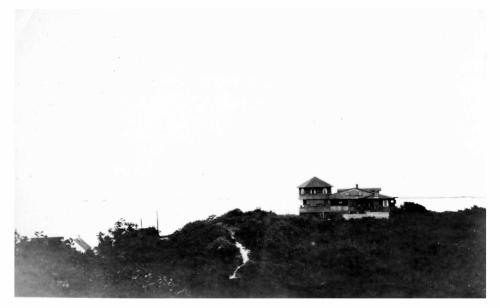

Lands End Inn fireplace mantle

"The Castle" in background before burning in early 1950's

Interior - Lands End Inn

View from Land End Inn before waterside houses were built.

Lands End Inn from Point Street - the "Castle" in the distant right

Lands End Inn @ 1960's from Pilgrim Landing Park

Lands End Inn from Point Street - the "Castle" in distant right

Lands End Inn from the "Castle" part of which is on the left

Street view looking at Lands End Inn up on left