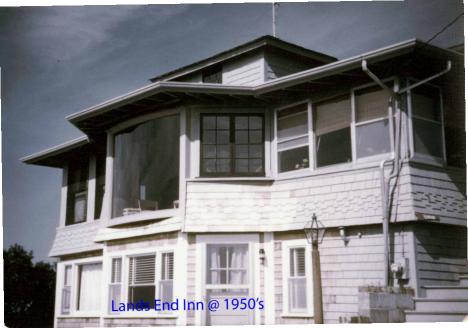

Lands End Inn fireplace mantle

"The Castle" in background before burning in early 1950's

Interior - Lands End Inn

View from Land End Inn before waterside houses were built.

Lands End Inn from Point Street - the "Castle" in the distant right