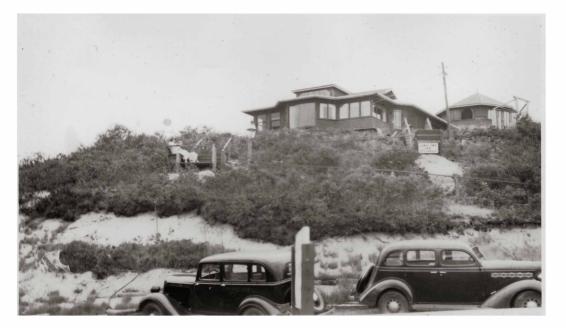

Lands End Inn fireplace mantle

"The Castle" in background before burning in early 1950's

Interior - Lands End Inn

View from Land End Inn before waterside houses were built.

Lands End Inn from Point Street - the "Castle" in the distant right