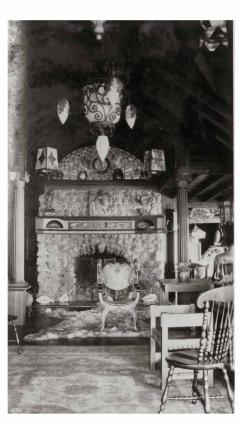

Lands End Inn fireplace mantle

"The Castle" in background before burning in early 1950's

Interior - Lands End Inn

View from Land End Inn before waterside houses were built.

Lands End Inn from Point Street - the "Castle" in the distant right

Whale bones Lands End Inn garden

Living Room LAnds End Inn

Fireplace Lands End Inn

Lands End Inn from Street @1920's

Charles Higgins Office now Moroccan Tower Lands End Inn

Breakfast Porch Lands End Inn

Appears to be the house just east of the Red Inn

June 1947

FIREPLACE LANDS END INN PROVINCETOWN, CAPE COD, MASSACHUSETTS