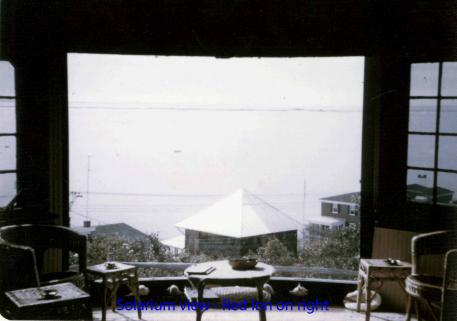

Lands End Inn fireplace mantle

"The Castle" in background before burning in early 1950's

Interior - Lands End Inn

View from Land End Inn before waterside houses were built.

Lands End Inn from Point Street - the "Castle" in the distant right