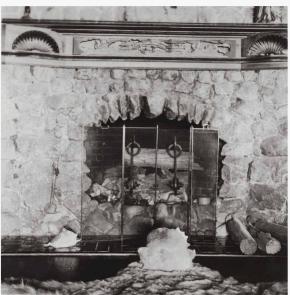

Lands End Inn fireplace mantle

"The Castle" in background before burning in early 1950's

Interior - Lands End Inn

View from Land End Inn before waterside houses were built.

Lands End Inn from Point Street - the "Castle" in the distant right

Whale bones Lands End Inn garden

Living Room LAnds End Inn

Fireplace Lands End Inn

Lands End Inn from Street @1920's

Charles Higgins Office now Moroccan Tower Lands End Inn

Breakfast Porch Lands End Inn

Appears to be the house just east of the Red Inn

June 1947

FIREPLACE LANDS END INN PROVINCETOWN, CAPE COD, MASSACHUSETTS