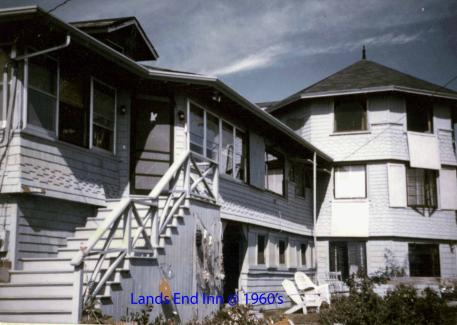

Lands End Inn @ 1960's from Pilgrim Landing Park

Lands End Inn from Point Street - the "Castle" in distant right

Lands End Inn from the "Castle" part of which is on the left

Street view looking at Lands End Inn up on left