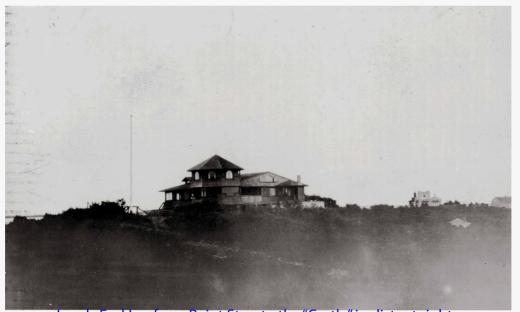

Lands End Inn fireplace mantle

"The Castle" in background before burning in early 1950's

Interior - Lands End Inn

View from Land End Inn before waterside houses were built.

Lands End Inn from Point Street - the "Castle" in the distant right

Lands End Inn @ 1960's from Pilgrim Landing Park

Lands End Inn from Point Street - the "Castle" in distant right

Lands End Inn from the "Castle" part of which is on the left

Street view looking at Lands End Inn up on left