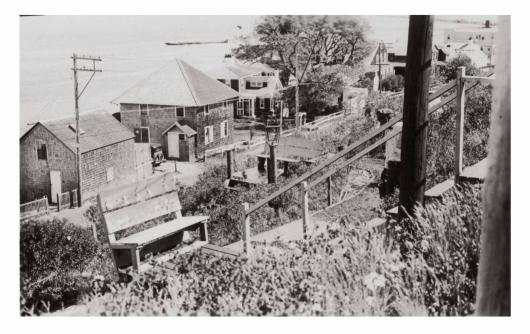

Lands End Inn @ 1960's from Pilgrim Landing Park

Lands End Inn from Point Street - the "Castle" in distant right

Lands End Inn from the "Castle" part of which is on the left

Street view looking at Lands End Inn up on left