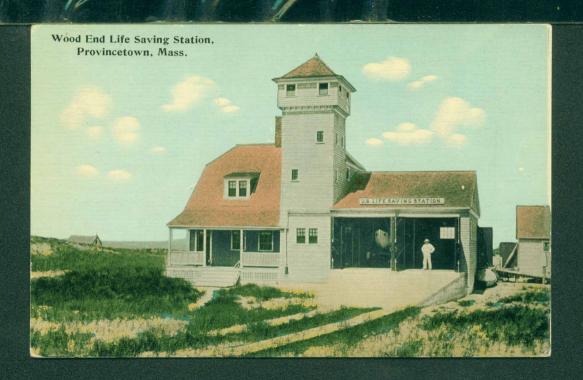

Town Hall and R. R. Wharf from Town Hill, Provincetown, Mass.

Governor Bradford School House, Provincetown, Mass.

WOOD END LIGHT HOUSE, PROVINCETOWN, MASS.
By MOONLIGHT

Old Well and Oldest House, Provincetown, Mass.