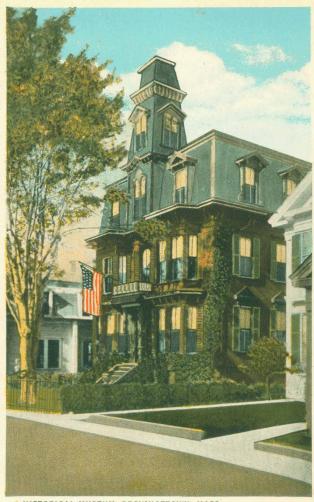

HISTORICAL MUSEUM, PROVINCETOWN, MASS.



















## WHARF SCENE, PROVINCETOWN, CAPE COD, MASS.





















(29) Published by Provincetown Advocate. Looking East from Center M. E. Church. Souvenir of Provincetown, Mass. First Landing Place of the Pilgrims, Nov. 11, 1620, o.s.



Drying Codfish, Provincetown, Mass.

WHARF SCENE, PROVINCETOWN, CAPE COD, MASS.







This whale was killed by Capt. Joshua Nickerson in the steamer A. B. Nickerson, and was one of the largest of the Finback species ever taken here and measured as follows: Length, 65 feet, 4 inches Across the tail, 14 feet, 6 inches Length of lower jaw, 11 feet Length of fins, 10 feet Girth, 37 feet 136 tons Weight, Capacity of mouth when closed, 30 barrels.

WHALE ASHORE ON BEACH AT PROVINCETOWN, MASS.







P