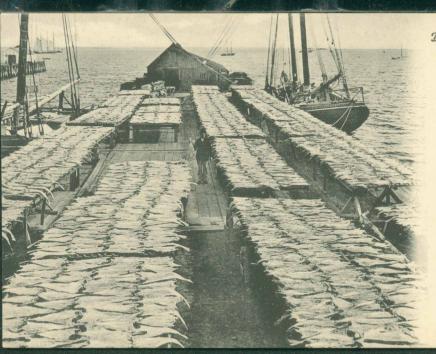

Drying Codfish, Provincetown, Mass.

WHARF SCENE, PROVINCETOWN, CAPE COD, MASS.

This whale was killed by Capt. Joshua Nickerson in the steamer A. B. Nickerson, and was one of the largest of the Finback species ever taken here and measured as follows: Length, 65 feet, 4 inches Across the tail, 14 feet, 6 inches Length of lower jaw, 11 feet Length of fins, 10 feet Girth, 37 feet 136 tons Weight, Capacity of mouth when closed, 30 barrels.