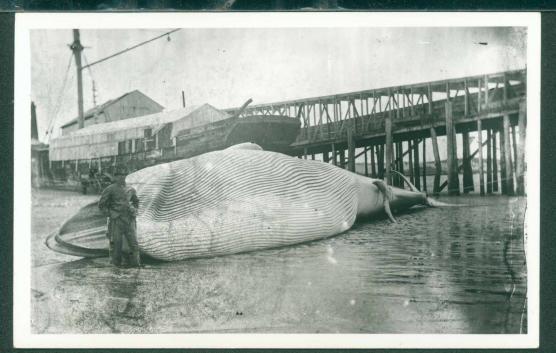

Drying Codfish, Provincetown, Mass.

WHARF SCENE, PROVINCETOWN, CAPE COD, MASS.

This whale was killed by Capt. Joshua Nickerson in the steamer A. B. Nickerson, and was one of the largest of the Finback species ever taken here and measured as follows: Length, 65 feet, 4 inches Across the tail, 14 feet, 6 inches Length of lower jaw, 11 feet Length of fins, 10 feet Girth, 37 feet 136 tons Weight, Capacity of mouth when closed, 30 barrels.

WHALE ASHORE ON BEACH AT PROVINCETOWN, MASS.

PILGRIM MEMORIAL MONUMENT, PROVINCETOWN, MASS.

Bird's-Eye View West from Pilgrim Memorial Monument, Provincetown, Mass.

179—Commercial Street, Provincetown, Cape Cod, Mass.