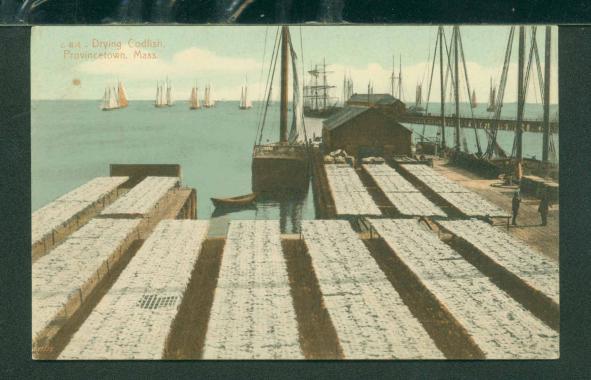

Drying Codfish, Provincetown, Mass.

WHARF SCENE, PROVINCETOWN, CAPE COD, MASS.

This whale was killed by Capt. Joshua Nickerson in the steamer A. B. Nickerson, and was one of the largest of the Finback species ever taken here and measured as follows: Length, 65 feet, 4 inches Across the tail, 14 feet, 6 inches Length of lower jaw, 11 feet Length of fins, 10 feet Girth, 37 feet 136 tons Weight, Capacity of mouth when closed, 30 barrels.