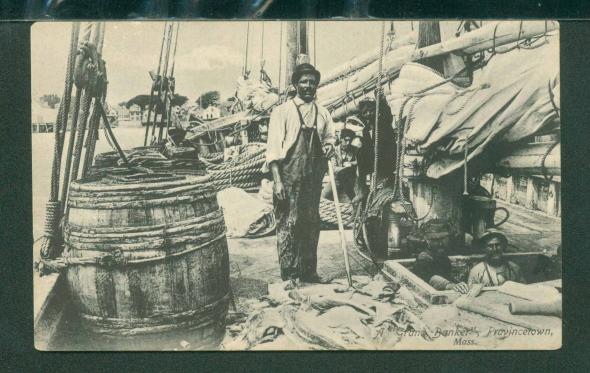

Drying Codfish, Provincetown, Mass.

WHARF SCENE, PROVINCETOWN, CAPE COD, MASS.

This whale was killed by Capt. Joshua Nickerson in the steamer A. B. Nickerson, and was one of the largest of the Finback species ever taken here and measured as follows: Length, 65 feet, 4 inches Across the tail, 14 feet, 6 inches Length of lower jaw, 11 feet Length of fins, 10 feet Girth, 37 feet 136 tons Weight, Capacity of mouth when closed, 30 barrels.