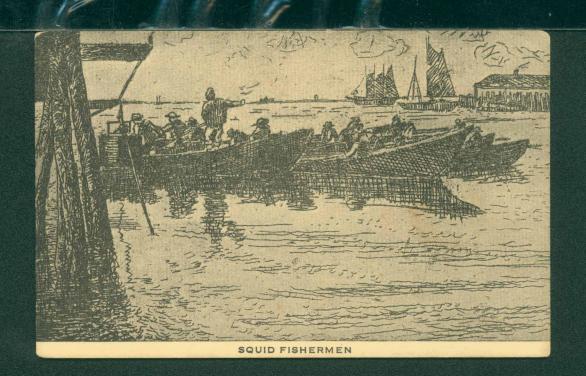

HISTORICAL MUSEUM, PROVINCETOWN, MASS.



















## WHARF SCENE, PROVINCETOWN, CAPE COD, MASS.





















(29) Published by Provincetown Advocate. Looking East from Center M. E. Church. Souvenir of Provincetown, Mass. First Landing Place of the Pilgrims, Nov. 11, 1620, o.s.



Drying Codfish, Provincetown, Mass.

WHARF SCENE, PROVINCETOWN, CAPE COD, MASS.







This whale was killed by Capt. Joshua Nickerson in the steamer A. B. Nickerson, and was one of the largest of the Finback species ever taken here and measured as follows: Length, 65 feet, 4 inches Across the tail, 14 feet, 6 inches Length of lower jaw, 11 feet Length of fins, 10 feet Girth, 37 feet 136 tons Weight, Capacity of mouth when closed, 30 barrels.

WHALE ASHORE ON BEACH AT PROVINCETOWN, MASS.







PILGRIM MEMORIAL MONUMENT, PROVINCETOWN, MASS.

Bird's-Eye