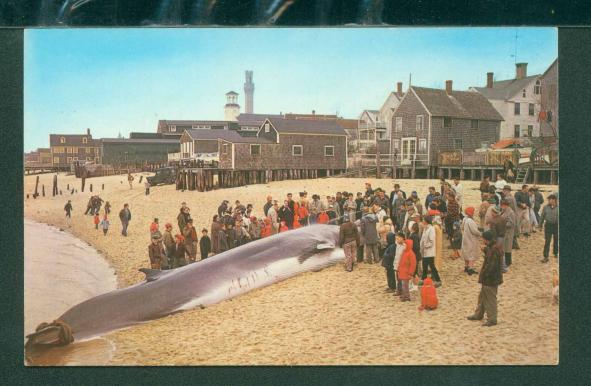

Drying Codfish, Provincetown, Mass.

WHARF SCENE, PROVINCETOWN, CAPE COD, MASS.

This whale was killed by Capt. Joshua Nickerson in the steamer A. B. Nickerson, and was one of the largest of the Finback species ever taken here and measured as follows: Length, 65 feet, 4 inches Across the tail, 14 feet, 6 inches Length of lower jaw, 11 feet Length of fins, 10 feet Girth, 37 feet 136 tons Weight, Capacity of mouth when closed, 30 barrels.

WHALE ASHORE ON BEACH AT PROVINCETOWN, MASS.

PILGRIM MEMORIAL MONUMENT, PROVINCETOWN, MASS.

Bird's-Eye View West from Pilgrim Memorial Monument, Provincetown, Mass.

179—Commercial Street, Provincetown, Cape Cod, Mass.