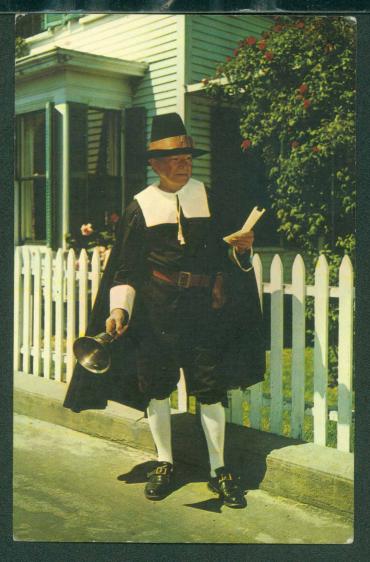

HISTORICAL MUSEUM, PROVINCETOWN, MASS.



















## WHARF SCENE, PROVINCETOWN, CAPE COD, MASS.





















(29) Published by Provincetown Advocate. Looking East from Center M. E. Church. Souvenir of Provincetown, Mass. First Landing Place of the Pilgrims, Nov. 11, 1620, o.s.



Drying Codfish, Provincetown, Mass.

WHARF SCENE, PROVINCETOWN, CAPE COD, MASS.







This whale was killed by Capt. Joshua Nickerson in the steamer A. B. Nickerson, and was one of the largest of the Finback species ever taken here and measured as follows: Length, 65 feet, 4 inches Across the tail, 14 feet, 6 inches Length of lower jaw, 11 feet Length of fins, 10 feet Girth, 37 feet 136 tons Weight, Capacity of mouth when closed, 30 barrels.

WHALE ASHORE ON BEACH AT PROVINCETOWN, MASS.