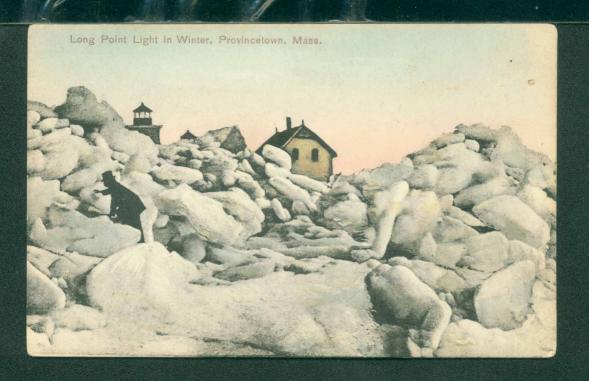

Town Hall and R. R. Wharf from Town Hill, Provincetown, Mass.

Governor Bradford School House, Provincetown, Mass.

WOOD END LIGHT HOUSE, PROVINCETOWN, MASS.
By MOONLIGHT

Old Well and Oldest House, Provincetown, Mass.