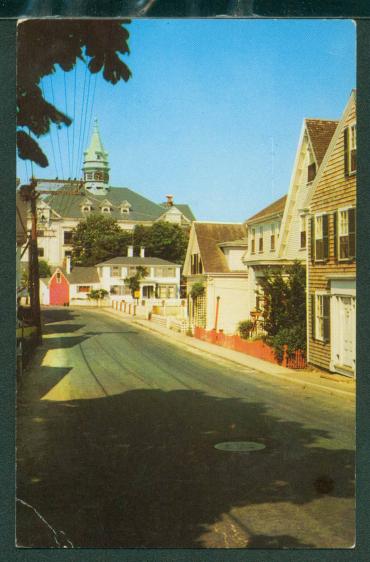

## WHARF SCENE, PROVINCETOWN, CAPE COD, MASS.

(29) Published by Provincetown Advocate. Looking East from Center M. E. Church. Souvenir of Provincetown, Mass. First Landing Place of the Pilgrims, Nov. 11, 1620, o.s.