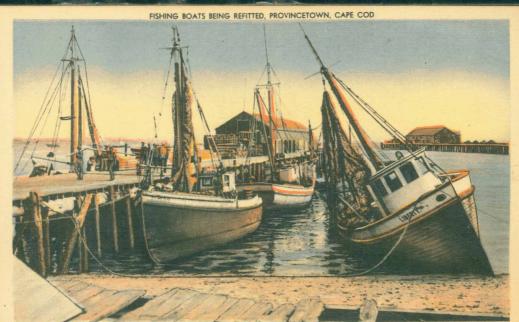

Drying Codfish, Provincetown, Mass.

WHARF SCENE, PROVINCETOWN, CAPE COD, MASS.

This whale was killed by Capt. Joshua Nickerson in the steamer A. B. Nickerson, and was one of the largest of the Finback species ever taken here and measured as follows: Length, 65 feet, 4 inches Across the tail, 14 feet, 6 inches Length of lower jaw, 11 feet Length of fins, 10 feet Girth, 37 feet 136 tons Weight, Capacity of mouth when closed, 30 barrels.