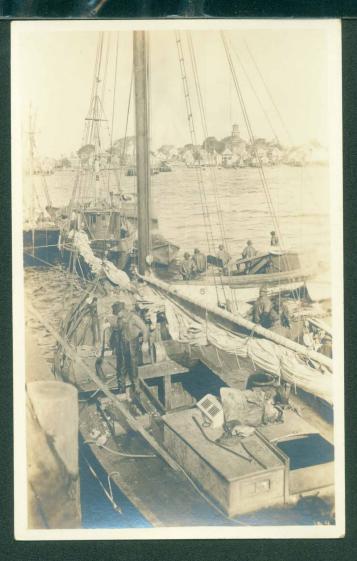

Drying Codfish, Provincetown, Mass.

WHARF SCENE, PROVINCETOWN, CAPE COD, MASS.

This whale was killed by Capt. Joshua Nickerson in the steamer A. B. Nickerson, and was one of the largest of the Finback species ever taken here and measured as follows: Length, 65 feet, 4 inches Across the tail, 14 feet, 6 inches Length of lower jaw, 11 feet Length of fins, 10 feet Girth, 37 feet 136 tons Weight, Capacity of mouth when closed, 30 barrels.