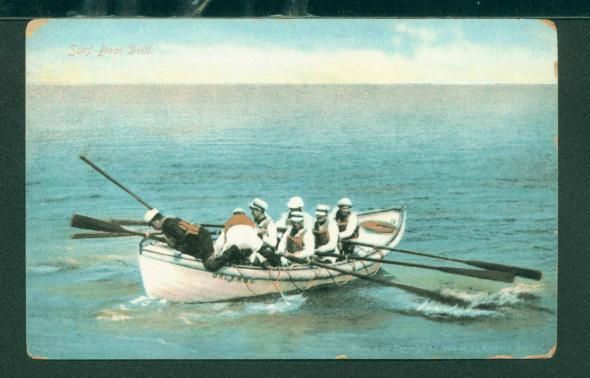

HISTORICAL MUSEUM, PROVINCETOWN, MASS.



















## WHARF SCENE, PROVINCETOWN, CAPE COD, MASS.





















(29) Published by Provincetown Advocate. Looking East from Center M. E. Church. Souvenir of Provincetown, Mass. First Landing Place of the Pilgrims, Nov. 11, 1620, o.s.



Drying Codfish, Provincetown, Mass.

WHARF SCENE, PROVINCETOWN, CAPE COD, MASS.







This whale was killed by Capt. Joshua Nickerson in the steamer A. B. Nickerson, and was one of the largest of the Finback species ever taken here and measured as follows: Length, 65 feet, 4 inches Across the tail, 14 feet, 6 inches Length of lower jaw, 11 feet Length of fins, 10 feet Girth, 37 feet 136 tons Weight, Capacity of mouth when closed, 30 barrels.

WHALE ASHORE ON BEACH AT PROVINCETOWN, MASS.







PILGRIM MEMORIAL MONUMENT, PROVINCETOWN, MASS.

Bird's-Ey