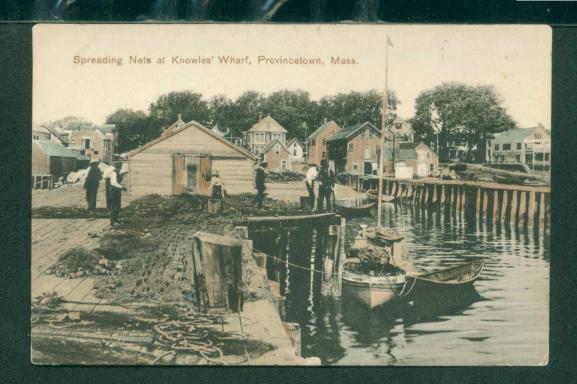

HISTORICAL MUSEUM, PROVINCETOWN, MASS.



















## WHARF SCENE, PROVINCETOWN, CAPE COD, MASS.





















(29) Published by Provincetown Advocate. Looking East from Center M. E. Church. Souvenir of Provincetown, Mass. First Landing Place of the Pilgrims, Nov. 11, 1620, o.s.



Drying Codfish, Provincetown, Mass.

WHARF SCENE, PROVINCETOWN, CAPE COD, MASS.







This whale was killed by Capt. Joshua Nickerson in the steamer A. B. Nickerson, and was one of the largest of the Finback species ever taken here and measured as follows: Length, 65 feet, 4 inches Across the tail, 14 feet, 6 inches Length of lower jaw, 11 feet Length of fins, 10 feet Girth, 37 feet 136 tons Weight, Capacity of mouth when closed, 30 barrels.

WHALE ASHORE ON BEACH AT PROVINCETOWN, MASS.







PILGRIM MEMORIAL MONUMENT, PROVINCETOWN, MASS.

Bird's-Eye View West from Pilgrim Memorial Monument, Provincetown, Mass.

















179—Commercial Street, Provincetown, Cape Cod, Mass.





Town Hall and R. R. Wharf from Town Hill, Provincetown, Mass.













Governor Bradford School House, Provincetown, Mass.

WOOD END LIGHT HOUSE, PROVINCETOWN, MASS.
By MOONLIGHT



O