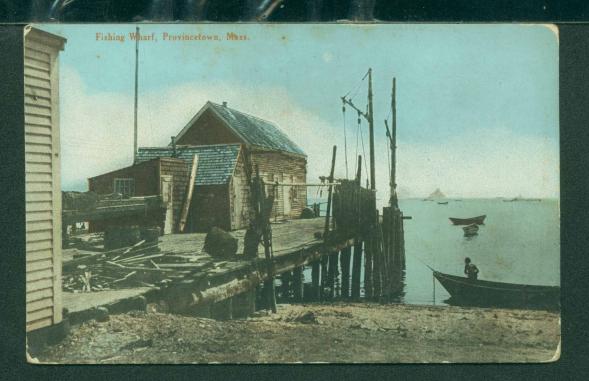

## WHARF SCENE, PROVINCETOWN, CAPE COD, MASS.

(29) Published by Provincetown Advocate. Looking East from Center M. E. Church. Souvenir of Provincetown, Mass. First Landing Place of the Pilgrims, Nov. 11, 1620, o.s.