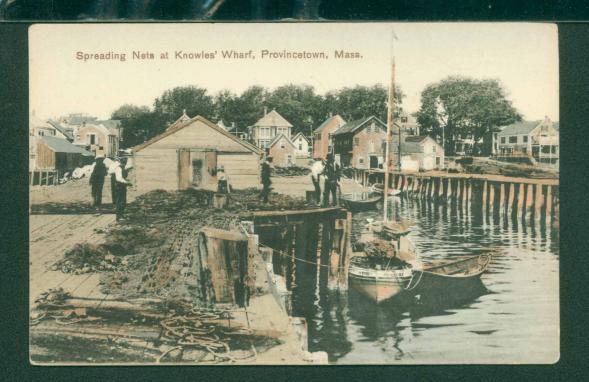

HISTORICAL MUSEUM, PROVINCETOWN, MASS.



















## WHARF SCENE, PROVINCETOWN, CAPE COD, MASS.





















(29) Published by Provincetown Advocate. Looking East from Center M. E. Church. Souvenir of Provincetown, Mass. First Landing Place of the Pilgrims, Nov. 11, 1620, o.s.



Drying Codfish, Provincetown, Mass.

WHARF SCENE, PROVINCETOWN, CAPE COD, MASS.







This whale was killed by Capt. Joshua Nickerson in the steamer A. B. Nickerson, and was one of the largest of the Finback species ever taken here and measured as follows: Length, 65 feet, 4 inches Across the tail, 14 feet, 6 inches Length of lower jaw, 11 feet Length of fins, 10 feet Girth, 37 feet 136 tons Weight, Capacity of mouth when closed, 30 barrels.

WHALE ASHORE ON BEACH AT PROVINCETOWN, MASS.







PILGRIM MEMORIAL MONUMENT, PROVINCETOWN, MASS.

Bird's-Eye View West from Pilgrim Memorial Monument, Provincet