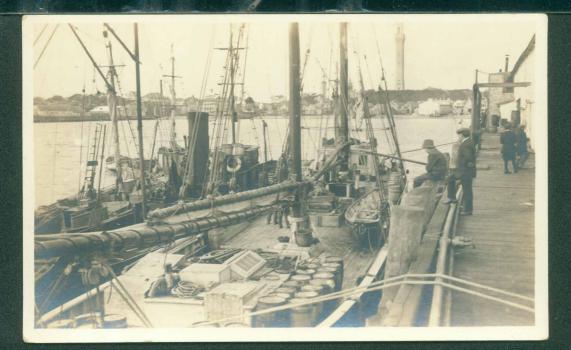

## WHARF SCENE, PROVINCETOWN, CAPE COD, MASS.

(29) Published by Provincetown Advocate. Looking East from Center M. E. Church. Souvenir of Provincetown, Mass. First Landing Place of the Pilgrims, Nov. 11, 1620, o.s.