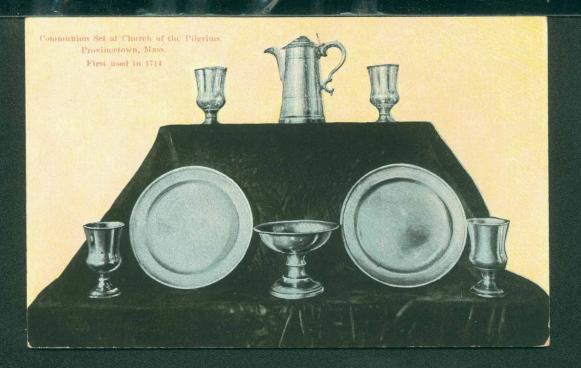

e Pilgrims, Nov. 11, 1620, o.s.



Drying Codfish, Provincetown, Mass.

WHARF SCENE, PROVINCETOWN, CAPE COD, MASS.







This whale was killed by Capt. Joshua Nickerson in the steamer A. B. Nickerson, and was one of the largest of the Finback species ever taken here and measured as follows: Length, 65 feet, 4 inches Across the tail, 14 feet, 6 inches Length of lower jaw, 11 feet Length of fins, 10 feet Girth, 37 feet 136 tons Weight, Capacity of mouth when closed, 30 barrels.

WHALE ASHORE ON BEACH AT PROVINCETOWN, MASS.







PILGRIM MEMORIAL MONUMENT, PROVINCETOWN, MASS.

Bird's-Eye View West from Pilgrim Memorial Monument, Provincetown, Mass.

















179—Commercial Street, Provincetown, Cape Cod, Mass.





Town Hall and R. R. Wharf from Town Hill, Provincetown, Mass.













Governor Bradford School House, Provincetown, Mass.

WOOD END LIGHT HOUSE, PROVINCETOWN, MASS.
By MOONLIGHT



Old Well and Oldest House, Provincetown, Mass.







7915. THE HARBOR, FROM TOWN HILL, PROVINCETOWN, MASS.