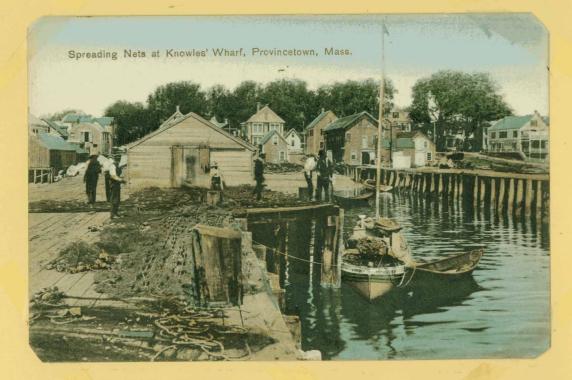

DV

Before Pickert's Canning Factoyγ (right with the cupolas) - - 1921 Factory was on the Ed Small Wharf. See next card



The George C. Knowles Wharf - 1909 - David Conwell Wharf on right. White house on right old H.S.Cook & Sor bldg. Figurehead house in front of it.



Ed Small Wharf on left which later had Pickert's Canning Factory at its head. The George O. Knowles Wharf on right (with cupola) Was 600-ft long. Was opposite Law Street. Part of this wharf and also the Ed Small Wharf rammed by a drifting coastguard cutter "Morrill" -See ahead.



Another of George O. Knowles Wharf about 1909 - Opposite Law Street -