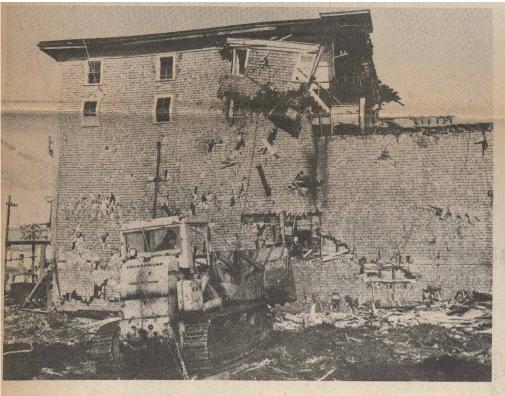

The fisheries company closed their doors a year ago, and Labor Day the 62-year old building began to collapse.

Last Thursday, as the sagging building was being assaulted by bulldozers, a few neighbors came out of their houses to watch with feelings of nostalgia. One spectator commented, "My father used to be a foreman there. He saw it built, and now he's watching it come down."

Yards of rusty freezing coils were strewn about like giant strands of spaghetti, as the relentless bulldozer pulled down great chunks of the building's walls. A fisherman, passing by the half-demolished building shook his head and said sadly, "It's the end of an era."

With a crunching roar the bulldozer wrenches away the West wall.

Spewing dust and plaster, it tumbles to the ground.

A large section of the roof sails through the air.

The besieged building, with its innards exposed to the sea.