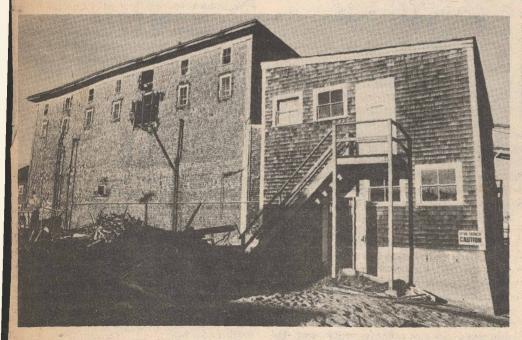

## Cape Cold Storage Comes Down

(Photos by Dan and Janet Boynton)

(Above) Fish packing crates and debris were removed from the upper floors in early December. The building on the South side was demolished a few weeks later. (Right) Last Thursday workmen began the Herculean task of pulling down the main building. Here, a cable is secured to a fourth-floor section.

The last of Provincetown's fish processing plants which flourished during the early 1900's will soon be gone.

In the early days, bait fish caught by local fishermen were frozen in one of Provincetown's four prospering fish plants, then packed on board cod-fishing boats bound for George's Banks. Recently, the Atlantic Coast Fisheries has processed So. African rock lobster tails and butterfly whiting from Japan to supplement dwindling local resources.

The fisheries company closed their doors a year ago, and Labor Day the 62-year old building began to collapse.

Last Thursday, as the sagging building was being assaulted by bulldozers, a few neighbors came out of their houses to watch with feelings of nostalgia. One spectator commented, "My father used to be a foreman there. He saw it built, and now he's watching it come down."