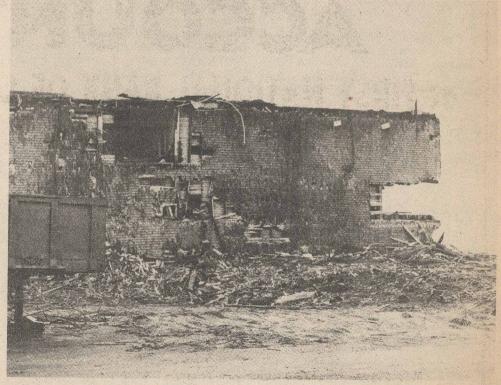

## Cape Cold Storage Comes Down

(Photos by Dan and Janet Boynton)

(Above) Fish packing crates and debris were removed from the upper floors in early December. The building on the South side was demolished a few weeks later. (Right) Last Thursday workmen began the Herculean task of pulling down the main building. Here, a cable is secured to a fourth-floor section.

Yards of rusty freezing coils were strewn about like giant strands of spaghetti, as the relentless bulldozer pulled down great chunks of the building's walls. A fisherman, passing by the half-demolished building shook his head and said sadly, "It's the end of an era."