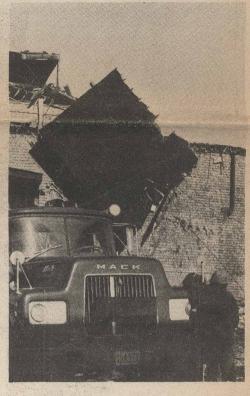

## Cape Cold Storage Comes Down

(Photos by Dan and Janet Boynton)

(Above) Fish packing crates and debris were removed from the upper floors in early December. The building on the South side was demolished a few weeks later. (Right) Last Thursday workmen began the Herculean task of pulling down the main building. Here, a cable is secured to a fourth-floor section.

With a crunching roar the bulldozer wrenches away the West wall.

Spewing dust and plaster, it tumbles to the ground.

A large section of the roof sails through the air.

The besieged building, with its innards exposed to the sea.