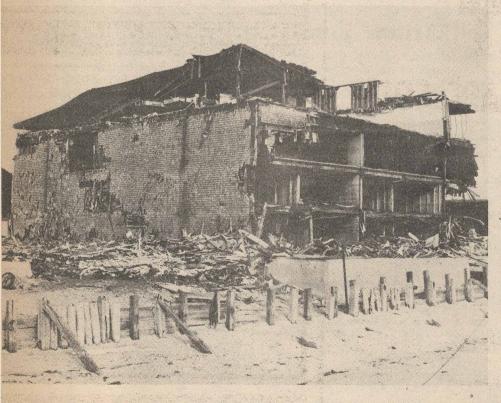

## Cape Cold Storage Comes Down

(Photos by Dan and Janet Boynton)

(Above) Fish packing crates and debris were removed from the upper floors in early December. The building on the South side was demolished a few weeks later. (Right) Last Thursday workmen began the Herculean task of pulling down the main building. Here, a cable is secured to a fourth-floor section.

Looking like a beached whale yesterday, the Cold Storage Plant bleakly awaits its final destruction.