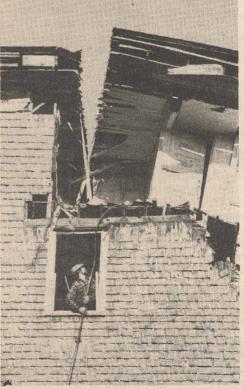

## Cape Cold Storage Comes Down

(Photos by Dan and Janet Boynton)

(Above) Fish packing crates and debris were removed from the upper floors in early December. The building on the South side was demolished a few weeks later. (Right) Last Thursday workmen began the Herculean task of pulling down the main building. Here, a cable is secured to a fourth-floor section.

With a crunching roar the bulldozer wrenches away the West wall.

Spewing dust and plaster, it tumbles to the ground.

A large section of the roof sails through the air.

The besieged building, with its innards exposed to the sea.