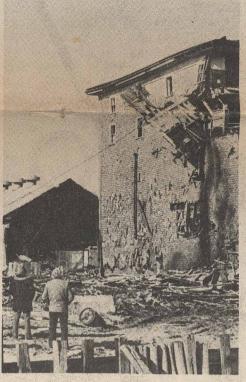

The fisheries company closed their doors a year ago, and Labor Day the 62-year old building began to collapse.

Last Thursday, as the sagging building was being assaulted by bulldozers, a few neighbors came out of their houses to watch with feelings of nostalgia. One spectator commented, "My father used to be a foreman there. He saw it built, and now he's watching it come down."

Looking like a beached whale yesterday, the Cold Storage Plant bleakly awaits its final destruction.